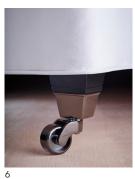

# **VISPRING LEGS & CASTORS**

The essential extra to make your Vispring bed unique.

1.C1 **Shepherd castor.** Silver polyamide. Height: 7cm. 2.C2 **Locking castor.** Black polyamide. Height: 8.5cm. 3.L1
Wooden leg.
Available heights: 7.5cm,
13cm, 15cm, 18cm, 23cm.
Available colours: natural,
mahagony, steel, ebony.