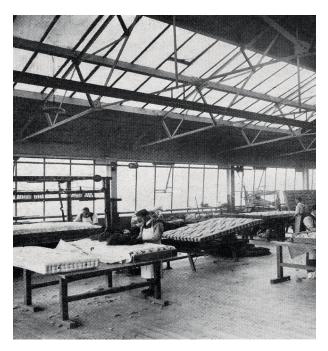

# AND STILL THE BEST

1927, the mattress filling room at Willesden factory, London.

2012, Queen's Award for Enterprise.

At the turn of the 20th century, an English engineer named James Marshall decided to offer his wife the most precious gift of all — a perfect night's sleep. By pioneering the use of pocket springs, the Vispring mattress redefined bed design: its individually pocketed springs offered independent cushioning and support to usher in unparalleled levels of comfort. Its high quality natural fibres and side vents allowed air to circulate freely, making it cleaner and fresher than any previous bed.