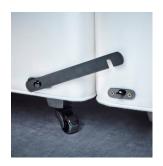

# **VISPRING LEGS & CASTORS**

The essential extra to make your Vispring bed unique.

1.C1 **Shepherd castor.** Silver polyamide. Height: 7cm. 2.C2 **Locking castor.** Black polyamide. Height: 8.5cm. 3.L1
Wooden leg.
Available heights: 7.5cm,
13cm, 15cm, 18cm, 23cm.
Available colours: natural,
mahagony, steel, ebony.