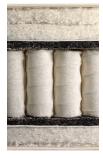

# THE HOTEL TIARA MATTRESS

The Hotel Tiara with its double layer of pocket springs produces a soft yet deeply supportive sensation. Copious quantities of hand-teased horsetail and British fleece wool combine to envelop the body in a delicate cocoon. Thanks to its exceptional support and softness, the Hotel Tiara provides a luxurious sleeping experience.

- Two layer hand-nested calico pocket spring construction
- 2242 springs in 150 x 200cm size
- Springs diameter: 60 mm
- Exclusive natural fillings: blended Shetland wool and cotton, hand-teased horsetail blended with real Shetland fleece wool, blended real Shetland wool and cotton
- Finest quality ticking
- Hand tufted with felt washers

## BORDERS

- · Upholstered with protective wool
- 3 rows of hand sidestitching
- Horizontal handles
- Air vents
- Depth: 23 cm