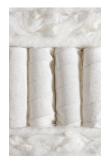

## THE HOTEL SUBLIME MATTRESS

Simply the finest expression of the world's finest hotel beds. Ultimate luxury is created from handteased South American horsetail and Shetland fleece wool. Thanks to these noble fibres' unique nature, the Hotel Sublime combines sensuous softness, outstanding climate management with a satisfyingly supportive feel. Sublime by name, sublime by nature.

- · Two layer hand-nested calico pocket spring construction
- 2520 springs in 150 x 200cm size
- Springs diameter: 51 mm
- · Exclusive natural fillings: British wool, hand-teased horsetail blended with real · Horizontal handles Shetland wool, silk and mohair, blended real Shetland wool and cotton
- · Finest quality ticking
- · Hand tufted with felt washers

#### **BORDERS**

- · Upholstered with protective wool
- · 4 rows of hand sidestitching
- Air vents
- Depth: 23 cm