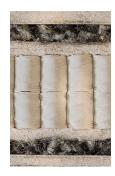

# THE HOTEL TIARA MATTRESS

The Hotel Tiara with its double layer of pocket springs produces a soft yet deeply supportive sensation. Copious quantities of hand-teased horsetail and British fleece wool combine to envelop the body in a delicate cocoon. Thanks to its exceptional support and softness, the Hotel Tiara provides a luxurious sleeping experience.

- Two layer hand-nested calico pocket spring construction
- 2242 springs in 150 x 200cm size
- Springs diameter: 60 mm
- Exclusive natural fillings: blended Shetland wool and cotton, hand-teased horsetail blended with real Shetland fleece wool, blended real Shetland wool and cotton
- Finest quality ticking
- Hand tufted with felt washers

## BORDERS

- · Upholstered with protective wool
- 3 rows of hand sidestitching
- Horizontal handles
- Air vents
- Depth: 23 cm