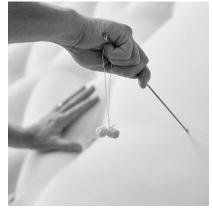

# REFINED BY THE HAND OF MAN

Hand-nesting.

Assembling the fillings.

Genuine hand side-stitching.

Finest natural fillings.

Hand-tufting.

Vispring has never wavered from its original philosophy of using the best craftsmanship and quality materials to produce the finest beds in the world.

Once these have been hand-teased and laid over the springs, each mattress is hand side-stitched, finished with exquisite fabric and embroidered with the Vispring name as a signature of quality and expertise.