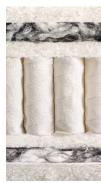

## THE HOTEL SUBLIME MATTRESS

Simply the finest expression of the world's finest hotel beds. Ultimate luxury is created from handteased South American horsetail and Shetland fleece wool. Thanks to these noble fibres' unique nature, the Hotel Sublime combines sensuous softness, outstanding climate management with a satisfyingly supportive feel. Sublime by name, sublime by nature.

- · Two layer hand-nested calico pocket spring construction
- 2520 springs in 150 x 200cm size
- Springs diameter: 51 mm
- · Exclusive natural fillings: British wool, hand-teased horsetail blended with real · Horizontal handles Shetland wool, silk and mohair, blended real Shetland wool and cotton
- · Finest quality ticking
- · Hand tufted with felt washers

#### **BORDERS**

- · Upholstered with protective wool
- · 4 rows of hand sidestitching
- Air vents
- Depth: 23 cm