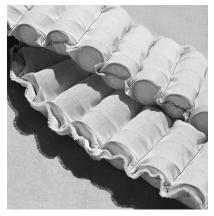

- · Two layer hand-nested calico pocket spring construction
- 2520 springs in 150 x 200cm size
- Springs diameter: 51 mm
- · Exclusive natural fillings: British wool, hand-teased horsetail blended with real · Horizontal handles Shetland wool, silk and mohair, blended real Shetland wool and cotton
- · Finest quality ticking
- · Hand tufted with felt washers

#### **BORDERS**

- · Upholstered with protective wool
- · 4 rows of hand sidestitching
- Air vents
- Depth: 23 cm