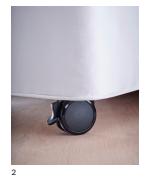

# **VISPRING LEGS & CASTORS**

The essential extra to make your Vispring bed unique.

1.C1 **Shepherd castor.** Silver polyamide. Height: 7cm. 2.C2 **Locking castor.** Black polyamide. Height: 8.5cm. 3.L1
Wooden leg.
Available heights: 7.5cm,
13cm, 15cm, 18cm, 23cm.
Available colours: natural,
mahagony, steel, ebony.

4.L4
Metal leg.
Available heights: 13cm,
15cm, 18cm, 23cm.
Available colour: chrome.

5.L6\*
Round leg on castor.
Available heights: 14cm.
Available colour: oak/
smoked chrome.

6.L7\*

Square leg on castor.