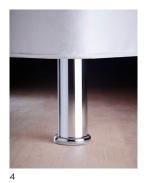

4.L4
Metal leg.
Available heights: 13cm,
15cm, 18cm, 23cm.
Available colour: chrome.

5.L6\*
Round leg on castor.
Available heights: 14cm.
Available colour: oak/
smoked chrome.

6.L7\*

Square leg on castor.