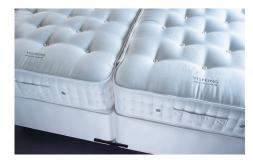

# ZIP & LINK MATTRESSES

Vispring Zip & Link beds combine any of our single sprung-edge divans into one large sumptuous bed. A double room becomes a twin at the pull of a zip, and Zip & Link makes it easy to get an impressively large bed into rooms with awkward access. The optional face-mounted divan link also makes separating the bases a simple task.