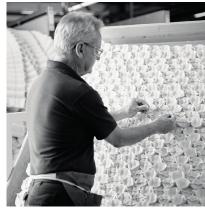

# REFINED BY THE HAND OF MAN

Hand-nesting.

Assembling the fillings.

Genuine hand side-stitching.

Finest natural fillings.

Hand-tufting.

Vispring has never wavered from its original philosophy of using the best craftsmanship and quality materials to produce the finest beds in the world.

Producing its own springs from the best Vanadium steel, Vispring has refined the subtle combination of spring size, tension and resilience in order to offer perfect support.

The finest natural fibres used in each bed are expertly selected and blended to provide ultimate softness and comfort. British fleece wool, horsehair and cotton and exquisite natural fillings such as silk and mohair compose a palette of unparalleled refinement and offer a rich variety of sensations, enabling Vispring to create a mattress to suit every taste.