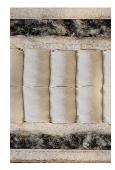

## THE HOTEL SUBLIME MATTRESS

Simply the finest expression of the world's finest hotel beds. Ultimate luxury is created from handteased South American horsetail and Shetland fleece wool. Thanks to these noble fibres' unique nature, the Hotel Sublime combines sensuous softness, outstanding climate management with a satisfyingly supportive feel. Sublime by name, sublime by nature.

- · Two layer hand-nested calico pocket spring construction
- 2520 springs in 150 x 200cm size
- Springs diameter: 51 mm
- · Exclusive natural fillings: British wool, hand-teased horsetail blended with real · Horizontal handles Shetland wool, silk and mohair, blended real Shetland wool and cotton
- · Finest quality ticking
- · Hand tufted with felt washers

#### **BORDERS**

- · Upholstered with protective wool
- · 4 rows of hand sidestitching
- Air vents
- Depth: 23 cm