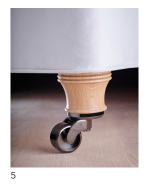

4.L4
Metal leg.
Available heights: 13cm,
15cm, 18cm, 23cm.
Available colour: chrome.

5.L6\*
Round leg on castor.
Available heights: 14cm.
Available colour: oak/
smoked chrome.

6.L7\*

Square leg on castor.

Available heights: 14cm.

Available colour: black/
smoked chrome.

\*Subject to availability.