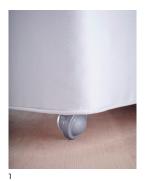

# **VISPRING LEGS & CASTORS**

The essential extra to make your Vispring bed unique.

1.C1 **Shepherd castor.** Silver polyamide. Height: 7cm. 2.C2 **Locking castor.** Black polyamide. Height: 8.5cm. 3.L1
Wooden leg.
Available heights: 7.5cm,
13cm, 15cm, 18cm, 23cm.
Available colours: natural,
mahagony, steel, ebony.

4.L4
Metal leg.
Available heights: 13cm,
15cm, 18cm, 23cm.
Available colour: chrome.

5.L6\*
Round leg on castor.
Available heights: 14cm.
Available colour: oak/
smoked chrome.

6.L7\*

Square leg on castor.

Available heights: 14cm.

Available colour: black/
smoked chrome.

\*Subject to availability.