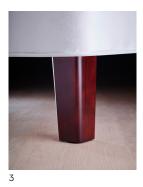

# **VISPRING LEGS & CASTORS**

The essential extra to make your Vispring bed unique.

1.C1 **Shepherd castor.** Silver polyamide. Height: 7cm. 2.C2 **Locking castor.** Black polyamide. Height: 8.5cm. 3.L1
Wooden leg.
Available heights: 7.5cm,
13cm, 15cm, 18cm, 23cm.
Available colours: natural,
mahagony, steel, ebony.