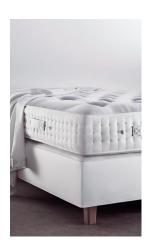

## THE HOTEL SUBLIME MATTRESS

Simply the finest expression of the world's finest hotel beds. Ultimate luxury is created from handteased South American horsetail and Shetland fleece wool. Thanks to these noble fibres' unique nature, the Hotel Sublime combines sensuous softness, outstanding climate management with a satisfyingly supportive feel. Sublime by name, sublime by nature.

- · Two layer hand-nested calico pocket spring construction
- 2520 springs in 150 x 200cm size
- Springs diameter: 51 mm
- · Exclusive natural fillings: British wool, hand-teased horsetail blended with real · Horizontal handles Shetland wool, silk and mohair, blended real Shetland wool and cotton
- · Finest quality ticking
- · Hand tufted with felt washers

#### **BORDERS**

- · Upholstered with protective wool
- · 4 rows of hand sidestitching
- Air vents
- Depth: 23 cm