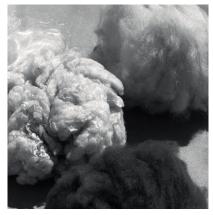

Producing its own springs from the best Vanadium steel, Vispring has refined the subtle combination of spring size, tension and resilience in order to offer perfect support.

The finest natural fibres used in each bed are expertly selected and blended to provide ultimate softness and comfort. British fleece wool, horsehair and cotton and exquisite natural fillings such as silk and mohair compose a palette of unparalleled refinement and offer a rich variety of sensations, enabling Vispring to create a mattress to suit every taste.