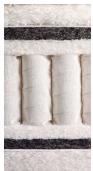

# THE HOTEL TIARA MATTRESS

The Hotel Tiara with its double layer of pocket springs produces a soft yet deeply supportive sensation. Copious quantities of hand-teased horsetail and British fleece wool combine to envelop the body in a delicate cocoon. Thanks to its exceptional support and softness, the Hotel Tiara provides a luxurious sleeping experience.

- Two layer hand-nested calico pocket spring construction
- 2242 springs in 150 x 200cm size
- Springs diameter: 60 mm
- Exclusive natural fillings: blended Shetland wool and cotton, hand-teased horsetail blended with real Shetland fleece wool, blended real Shetland wool and cotton
- Finest quality ticking
- Hand tufted with felt washers

## BORDERS

- · Upholstered with protective wool
- 3 rows of hand sidestitching
- Horizontal handles
- Air vents
- Depth: 23 cm